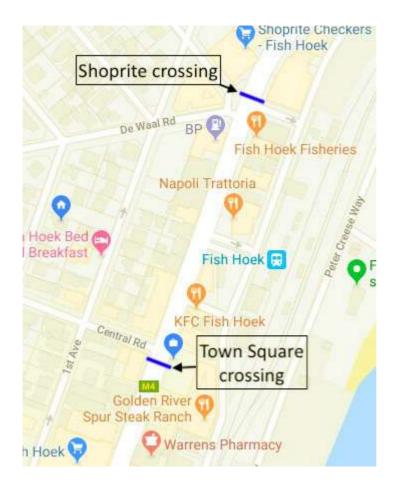

- 1. The two traffic light controlled pedestrian crossings on the Main Road being referred to are the Town Square crossing and the Shoprite crossing (reference Annexure A);
- 2. These traffic light controlled pedestrian crossings frequently restrict traffic flow due to remaining red for longer than it takes for pedestrians to cross, or due to someone having crossed or passed by pressing the button and therefore no-longer requiring the lights' function:
- 3. The new crossing at the Arcade only stops traffic when pedestrians use it, and therefore does not restrict traffic unnecessarily:
- 4. Some may point out that the lights often support vehicle ingress into main road, or egress from the main road; this is moot since traffic will also halt when pedestrians cross;
- 5. It may also be pointed out that the light programming may be changed to stay red for shorter and then flash amber; this does not alter the second part of point 2 above; and
- 6. It's therefore proposed that the two traffic light controlled crossings be converted to the same design-type as the recently implemented Video-rite to Arcade pedestrian crossing.

### **ANNEXURE A: SHOPRITE AND TOWN SQUARE CROSSINGS**